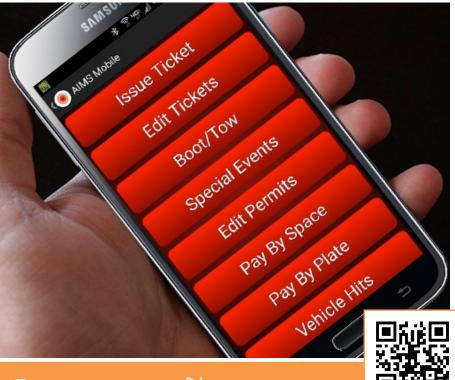

## **Mobile Enforcement**

The **AIMS Mobile Enforcement App** provides clients with an easy-to-use, real-time parking enforcement solution utilizing the Android device of your choice. Custom parking tickets are printed to a rugged Bluetooth printer and transmitted in real-time to the AIMS Parking Management System.

## Key features of AIMS Mobile include:

- Real-time transmittal of issued citations to the AIMS Database via Wi-Fi or cellular network
- Real-time electronic tire chalking, synced across all devices in the field
- High-resolution color photo capture and voice memo recording during ticket issuance
- Barcode scanning of permitted vehicles and vehicle registration stickers
- GPS coordinate tracking of issued tickets and enforcement officer routes
- Touch screen or voice data entry
- Third-Party Integration with Pay Stations, LPR Systems and Pay by Phone SystemsAutomated Upload of Issued
  Tickets from AIMS Mobile