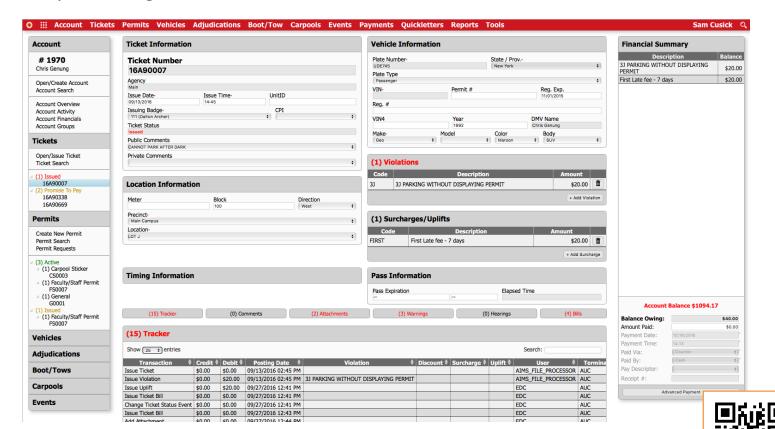

## **Ticket Management**

The **AIMS Parking Management System** tracks the life of a parking ticket from the moment of issuance, through payment, and each step in between. All of your issued ticket records are displayed on the AIMS Ticket screen where you may manually enter hand-written tickets, post payments, add unlimited comments, view all transactions associated with the ticket, generate letters, attach files, make monetary adjustments, view other tickets issued to the customer, access appeals, voids, schedule hearings, and edit ticket data. Everything you need, all on one comprehensive screen.

## AIMS Ticket Management functionality includes:

- Automated Upload of Issued Tickets from AIMS Mobile
- Automated Registered Owner Lookup
- Automated Billing Statements
- Automatic Fine Escalations and Late Fees
- Payment Posting

- Voids/Appeals and Hearing Scheduling
- Repeat Offender Tracking
- Date or Date-Range Reporting on Issuance, Violations, Locations, and Ticket Revenue
- Multiple Vehicle Assignment and Tracking