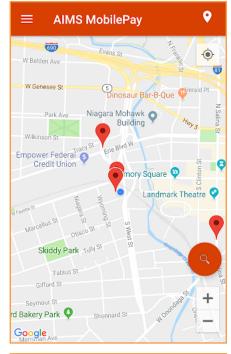

Clients can manage and configure AIMS MobilePay parking rates, locations and duration directly within the AIMS Parking Management System. Users can utilize their GPS location to display available parking locations and rates on a map. Parking information is provided in real-time to AIMS Mobile enforcement with no need for additional third party integrations.