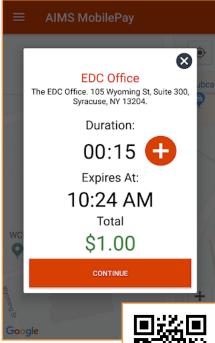

## **AIMS MobilePay**

**AIMS MobilePay** provides clients with an easy-to-use, cashless pay by phone solution that is fully integrated to the AIMS Parking Management System. AIMS MobilePay is accessible via iOS, Android or any web browser.

Clients can manage and configure AIMS MobilePay parking rates, locations and duration directly within the AIMS Parking Management System. Users can utilize their GPS location to display available parking locations and rates on a map. Parking information is provided in real-time to AIMS Mobile enforcement with no need for additional third party integrations.

## **Key features of AIMS MobilePay include:**

- Direct integration to AIMS Parking Management System.
- Manage parking rates and availability directly within AIMS.
- Ability to pre-pay for parking prior to arrival.
- Reminder notification to extend parking
- Manage more than one vehicle plate per account.
- Manage multiple payment methods per account.
- Track all financials directly within AIMS.