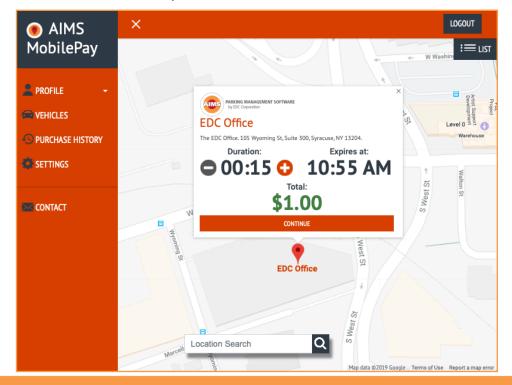

## **AIMS MobilePay**

**AIMS MobilePay** provides clients with an easy-to-use, cashless pay by phone solution that is fully integrated to the AIMS Parking Management System. AIMS MobilePay is accessible via iOS, Android or any web browser.

Clients can manage and configure AIMS MobilePay parking rates, locations and duration directly within the AIMS Parking Management System. Users can utilize their GPS location to display available parking locations and rates on a map. Parking information is provided in real-time to AIMS Mobile enforcement with no need for additional third party integrations.

## **Key features of AIMS MobilePay include:**

- Direct integration to AIMS Parking Management System.
- Manage parking rates and availability directly within AIMS.
- Ability to pre-pay for parking prior to arrival.
- Reminder notification to extend parking
- Manage more than one vehicle plate per account.
- Manage multiple payment methods per account.
- Track all financials directly within AIMS.